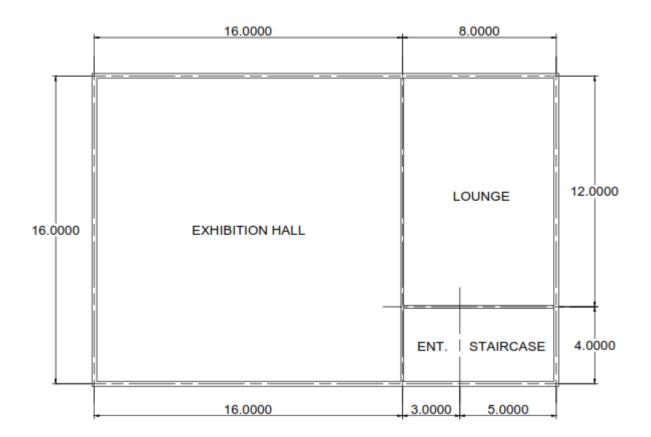

## **Assignment (8): RC Construction Systems**

The following drawing indicates roughly plan view for a multi-purpose hall consists of a group of spaces that differentiate in functions, areas and heights. The designer intends to use <u>cast in place</u> <u>RC structural systems</u>. You are required to:

- 1. Choose the suitable structural systems for these spaces.
- 2. Design the main elements of these systems. You should determine the parameters of all elements.
- 3. Draw to scale 1:50 a looking-up plan view and cross section.